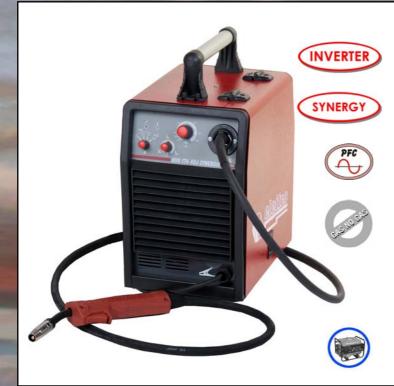

MIG 176 ADJ SYNERGIC

MIG 176 ADJ INVERTER is a single-phase inverter power source, suitable for welding in MIG/MAG mode and, by polarity reverse, with flux cored wire with no gas protection.

It has a **compact design**, **low weight** and offers the possibility to be **connected to home mains (2,5kW)** and to generators with an adequate power.

## MAIN FEATURES

- It has curves optimized for iron and flux cored wire.
- A dedicated control is provided for fine tuning the arc length.
- It's equipped with PFC (Power Factor Correction) device to reduce and stabilize the power absorption.
- It comes with MIG TE 140 torch and earth cable.